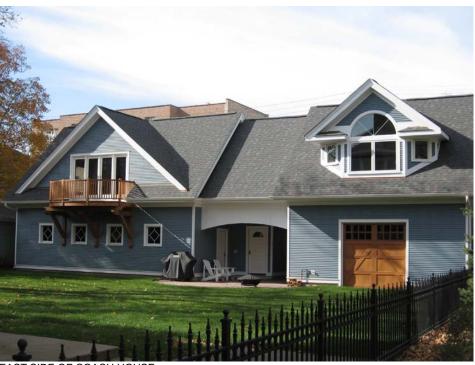

## **NEW COACH HOUSE**

Oak Park, Illinois 2005

A new coach house replaces two dilapidated garages at the rear of the property. The new building was designed to provide a visual barrier for the house and yard from multi-unit apartment buildings across the alley. It provides space for five cars, a passage to the alley and second level space. This space may become a playroom and guestroom.

BALCONY DETAIL

EAST SIDE OF COACH HOUSE

VIEW FROM FRONT OF HOUSE