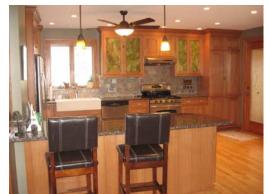

## REAR OF HOUSE REMODELING, NEW ENTRY / MUDROOM

Oak Park, Illinois 2007

Remodeling of the back rooms of this house created a large open Kitchen and Family Room.

Two bearing walls were removed and concealed beams were installed above the ceiling to support the Second Floor and roof above. A new Entry / Mudroom with closet and bench opens to the rear deck and yard.

VIEW TOWARD SOUTH

VIEW TO SOUTHEAST

VIEW TOWARD NORTHEAST

1008 S. Home Avenue, Oak Park, Illinois 60304 708-358-1020 fax 0155 email: info@archandcons.com www.archandcons.com