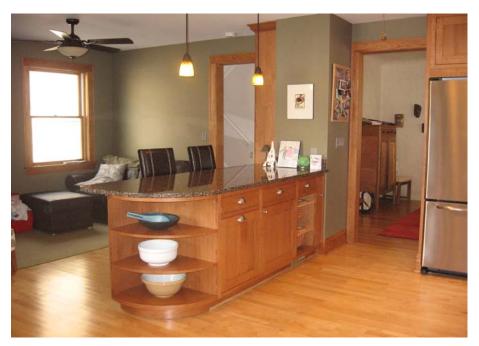

## REAR OF HOUSE REMODELING, NEW ENTRY / MUDROOM

Oak Park, Illinois 2007

Remodeling of the back rooms of this house created a large open Kitchen and Family Room.

Two bearing walls were removed and concealed beams were installed above the ceiling to support the Second Floor and roof above. A new Entry / Mudroom with closet and bench opens to the rear deck and yard.

VIEW TOWARD SOUTH

VIEW TO SOUTHEAST

VIEW TOWARD NORTHEAST

1008 S. Home Avenue, Oak Park, Illinois 60304 708-358-1020 fax 0155 email: info@archandcons.com www.archandcons.com