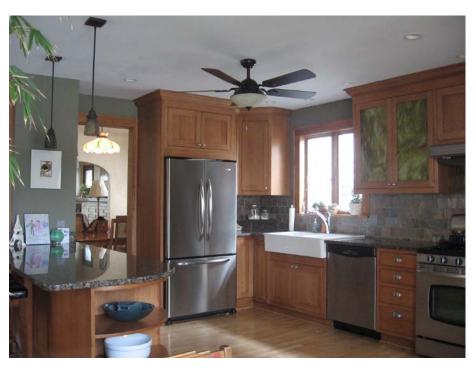

## REAR OF HOUSE REMODELING, NEW ENTRY / MUDROOM

Oak Park, Illinois 2007

Remodeling of the back rooms of this house created a large open Kitchen and Family Room.

Two bearing walls were removed and concealed beams were installed above the ceiling to support the Second Floor and roof above. A new Entry / Mudroom with closet and bench opens to the rear deck and yard.

VIEW TOWARD SOUTH

VIEW TO SOUTHEAST

VIEW TOWARD NORTHEAST

1008 S. Home Avenue, Oak Park, Illinois 60304 708-358-1020 fax 0155 email: info@archandcons.com www.archandcons.com