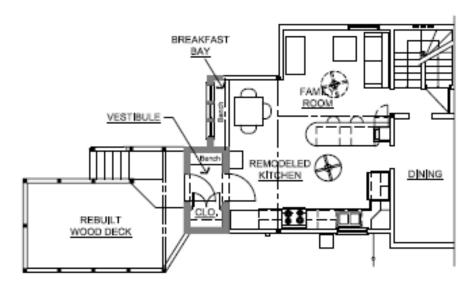

## REAR OF HOUSE REMODELING, NEW ENTRY / MUDROOM

Oak Park, Illinois 2007

Remodeling of the back rooms of this house created a large open Kitchen and Family Room.

Two bearing walls were removed and concealed beams were installed above the ceiling to support the Second Floor and roof above. A new Entry / Mudroom with closet and bench opens to the rear deck and yard.

## REAR OF HOUSE REMODELING, NEW ENTRY / MUDROOM

Oak Park, Illinois 2007

FIRST FLOOR PLAN - PREVIOUS

FIRST FLOOR PLAN - NEW