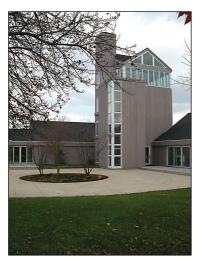

The house is located near the center of the site, approached by a long drive from the west. The plan developed as five pavilions of different size, simply detailed with gable roofs, and forming an el—shape around the driveway turnaround.

The house and bedroom pavilions face south toward a pond. Garage and workshop pavilions face east.

VIEW AT WEST PHOTO: RICHARD BOZIK

AERIAL VIEW: GOOGLE EARTH

VIEW AT SOUTHWEST PHOTO: RICHARD BOZIK