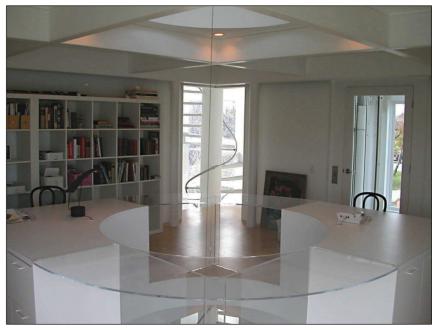

# PRIVATE RESIDENCE "RAPUNZEL'S PLACE"

Westfield Center, Ohio 1993-1996

Architect: **Blatchford Architects**Design Architect: **Christopher Goode** 

The tower occupies the hinge of the el shape and is four stories high. The 1st level is the entry area with greenhouse space facing east and south. An office is located at the 2nd level and guest room at the 3rd. A room for parties is located at the 4th level and includes an open roof deck. All tower levels are connected by an elevator and a spiral staircase.

A large Foucault pendulum hangs from the roof and swings through a shaft through all of the floor levels inside the tower.

PHOTO: RICHARD BOZIK

PHOTO: RICHARD BOZIK

PHOTO: RICHARD BOZIK