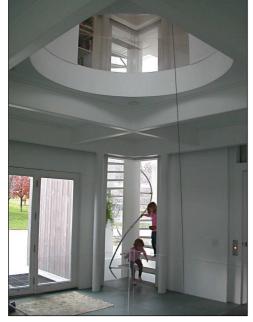

# PRIVATE RESIDENCE "RAPUNZEL'S PLACE"

Westfield Center, Ohio 1993-1996

Architect: **Blatchford Architects**Design Architect: **Christopher Goode** 

The tower occupies the hinge of the el shape and is four stories high. The 1st level is the entry area with greenhouse space facing east and south. An office is located at the 2nd level and guest room at the 3rd. A room for parties is located at the 4th level and includes an open roof deck. All tower levels are connected by an elevator and a spiral staircase.

A large Foucault pendulum hangs from the roof and swings through a shaft through all of the floor levels inside the tower.

PHOTO: RICHARD BOZIK

PHOTO: RICHARD BOZIK

PHOTO: RICHARD BOZIK