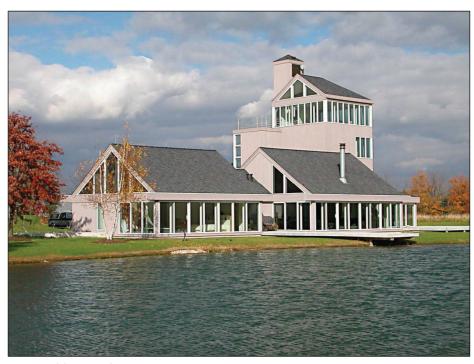

The house is located near the center of the site, approached by a long drive from the west. The plan developed as five pavilions of different size, simply detailed with gable roofs, and forming an el—shape around the driveway turnaround.

The house and bedroom pavilions face south toward a pond. Garage and workshop pavilions face east.

VIEW AT WEST PHOTO: RICHARD BOZIK

AERIAL VIEW: GOOGLE EARTH

VIEW AT SOUTHWEST PHOTO: RICHARD BOZIK

# PRIVATE RESIDENCE "RAPUNZEL'S PLACE"

Westfield Center, Ohio 1993-1996

Architect: **Blatchford Architects**Design Architect: **Christopher Goode** 

The tower occupies the hinge of the el shape and is four stories high. The 1st level is the entry area with greenhouse space facing east and south. An office is located at the 2nd level and guest room at the 3rd. A room for parties is located at the 4th level and includes an open roof deck. All tower levels are connected by an elevator and a spiral staircase.