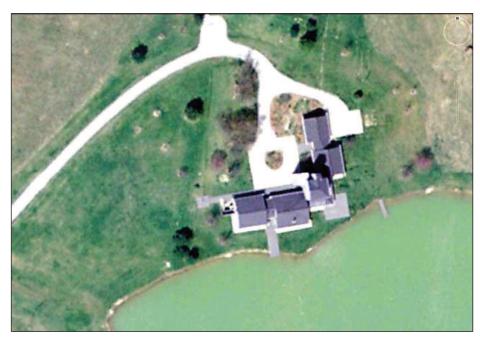

The house is located near the center of the site, approached by a long drive from the west. The plan developed as five pavilions of different size, simply detailed with gable roofs, and forming an el—shape around the driveway turnaround.

The house and bedroom pavilions face south toward a pond. Garage and workshop pavilions face east.

VIEW AT WEST PHOTO: RICHARD BOZIK

AERIAL VIEW: GOOGLE EARTH

VIEW AT SOUTHWEST PHOTO: RICHARD BOZIK