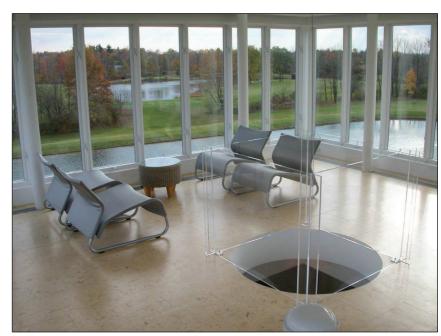

# PRIVATE RESIDENCE "RAPUNZEL'S PLACE"

Westfield Center, Ohio 1993-1996

Architect: **Blatchford Architects**Design Architect: **Christopher Goode** 

The tower occupies the hinge of the el shape and is four stories high. The 1st level is the entry area with greenhouse space facing east and south. An office is located at the 2nd level and guest room at the 3rd. A room for parties is located at the 4th level and includes an open roof deck. All tower levels are connected by an elevator and a spiral staircase.

A large Foucault pendulum hangs from the roof and swings through a shaft through all of the floor levels inside the tower.

PHOTO: RICHARD BOZIK

PHOTO: RICHARD BOZIK

PHOTO: RICHARD BOZIK